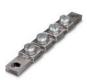

## **Earthing bars**

- As option to PE terminals
- Solid earthing brass nickel-plated
- As from CA-210/CP-220