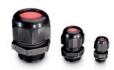

## Cable glands, plastic M12-M63

- Temperature range -20 °C to +80 °C, PA6
- IP66/68, Ex e and Ex i

## Cable glands, metal M12-M63

- Temperature range -30 °C to +90 °C, MS
- IP66/68, Ex e