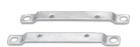

## **External mounting brackets**

- For mounting without opening the covers
- Stainless steal