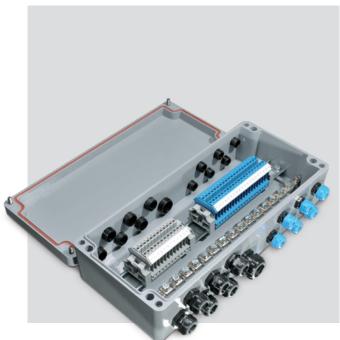

# Aluminium and Polyester Terminal enclosures

DThe Ex standard enclosures of the CA and CP series are designed as fully machined and assembled connection and wiring enclosures for use in zones 1, 2, 21 and 22. They are machined and assembled according to the customer's needs and wishes. A combination of terminals and cable glands of various manufacturers is possible.

All common connecting terminals and cable glands can be combined.

- Screw terminals
- Direct push in terminals
- Wire piercing clamps
- Quick connect push terminals
- Single screw-type metal or plastic glands
- Multiple screw-type metal or plastic glands
- Special screw type glands for ribbon cables
- Certificates:

A protection type up to IP66 in accordance with ISO 60529 is possible depending on the seal. The operating temperature ranges from -55 °C to +130 °C depending on the version.

All sizes of the blank enclosures are available as assembled enclosures. Either an earthing rail or an earthing clamp is used as an earth connection.