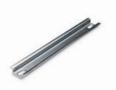

## **Mounting rails**

- TS-15 or TS-35
- As from CA-210/CP-220
- Up to CA-190/CP-195