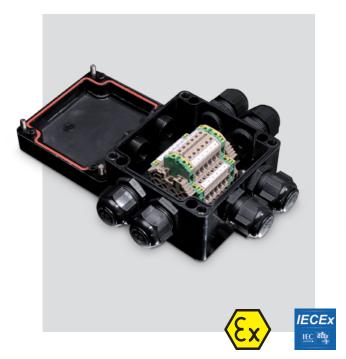

# Aluminium and Polyester Terminal enclosures

DThe Ex standard enclosures of the CA and CP series are designed as fully machined and assembled connection and wiring enclosures for use in zones 1, 2, 21 and 22. They are machined and assembled according to the customer's needs and wishes. A combination of terminals and cable glands of various manufacturers is possible.

All common connecting terminals and cable glands can be combined.

- Screw terminals
- Direct push in terminals
- Wire piercing clamps
- Quick connect push terminals
- Single screw-type metal or plastic glands
- Multiple screw-type metal or plastic glands
- Special screw type glands for ribbon cables
- Certificates:

CA IBEXU 16 ATEX 1131, IECEX IBE 15.0029
CP/CPS IBEXU 16 ATEX 1198 X, IECEX IBE 16.0037X

The enclosures are designed in "enhanced safety" and "intrinsic safety" protection types or a combination of both.

A protection type up to IP66 in accordance with ISO 60529 is possible depending on the seal. The operating temperature ranges from -55 °C to +130 °C depending on the version.

All sizes of the blank enclosures are available as assembled enclosures. Either an earthing rail or an earthing clamp is used as an earth connection.