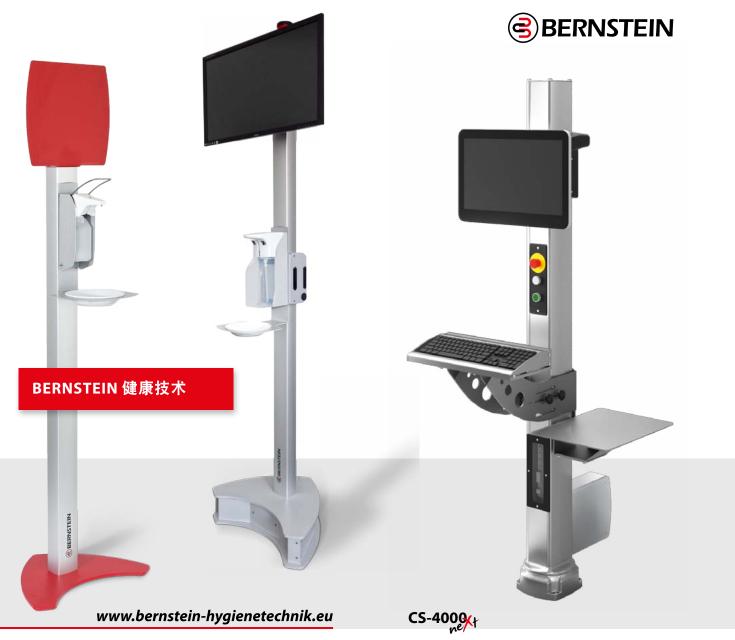

消毒站/客户计数 独立的立柱支架

铝制悬臂系统

铝制悬臂系统

ergo slide

高度调节

灵活基座

CS-2000 系统 80

悬臂系统

**CS-480** 

不锈钢悬臂系统

标准机箱

加工标准机箱

客户定制系统 解决方案