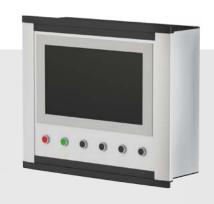

脚踏开关

磁传感器

电容式传感器

电感式传感器

铝制控制机箱 CC-5000℃

模块式控制机箱CC-3000

模块式控制机箱 CC-4000/CC-4000 SL

机箱配件: 键盘抽屉