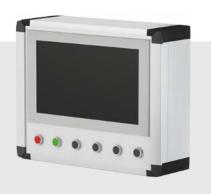

脚踏开关

磁传感器

电容式传感器

电感式传感器

铝制控制机箱 CC-5000℃

模块式控制机箱CC-3000

模块式控制机箱 CC-4000/CC-4000 SL

机箱配件: 键盘抽屉