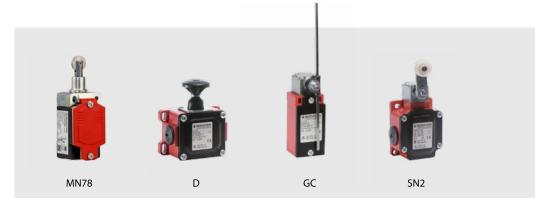

# SMART FACTORY Industry 4.0

智能安全系统

非接触式安全技术

双重绝缘限位开关

带分离操作头的安全开关

金属外壳限位开关

拉绳开关

**铰链开关** 安全评估设备