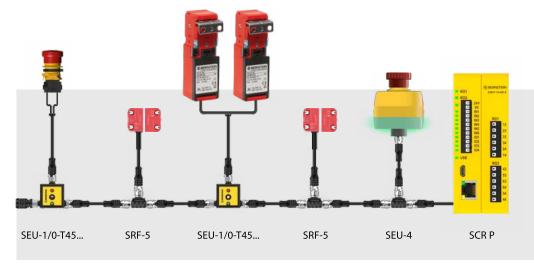

# SMART FACTORY Industry 4.0

智能安全系统

非接触式安全技术

双重绝缘限位开关

带分离操作头的安全开关

金属外壳限位开关

拉绳开关

**铰链开关** 安全评估设备