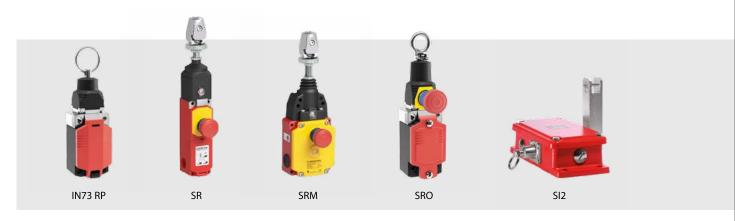

# SMART FACTORY Industry 4.0

智能安全系统

非接触式安全技术

双重绝缘限位开关

带分离操作头的安全开关

金属外壳限位开关

拉绳开关

**铰链开关** 安全评估设备