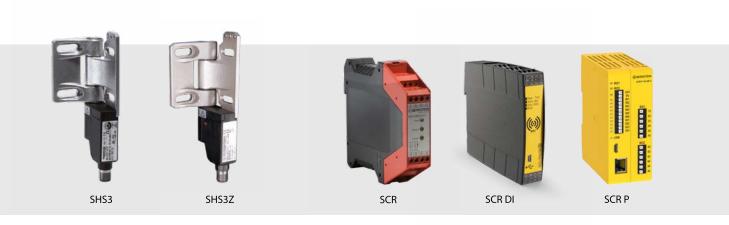

# SMART FACTORY Industry 4.0

智能安全系统

非接触式安全技术

双重绝缘限位开关

带分离操作头的安全开关

金属外壳限位开关

拉绳开关

**铰链开关** 安全评估设备