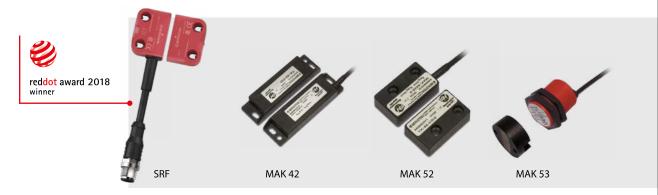

# SMART FACTORY Industry 4.0

智能安全系统

非接触式安全技术

双重绝缘限位开关

带分离操作头的安全开关

金属外壳限位开关

拉绳开关

**铰链开关** 安全评估设备