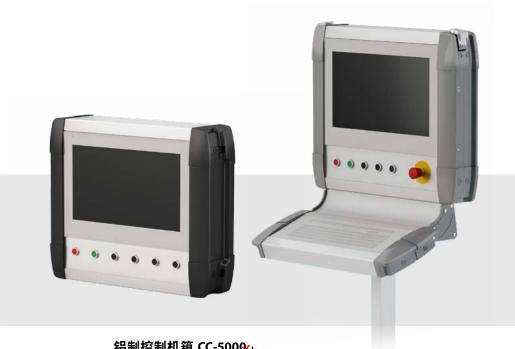

脚踏开关

磁传感器

电容式传感器

电感式传感器

铝制控制机箱 CC-5000℃

模块式控制机箱CC-3000

模块式控制机箱 CC-4000/CC-4000 SL

机箱配件: 键盘抽屉