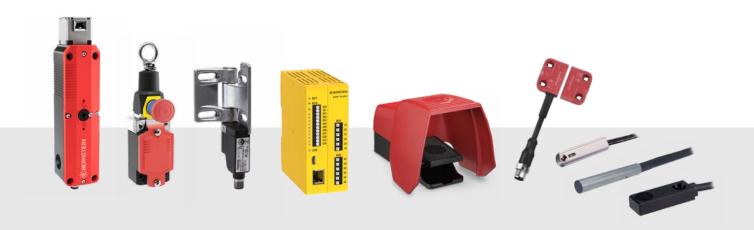

# SMART FACTORY Industry 4.0

智能安全系统

非接触式安全技术

双重绝缘限位开关

带分离操作头的安全开关

金属外壳限位开关

拉绳开关

**铰链开关** 安全评估设备

脚踏开关

磁传感器

电容式传感器

电感式传感器

铝制控制机箱 CC-5000℃

模块式控制机箱CC-3000

模块式控制机箱 CC-4000/CC-4000 SL

机箱配件: 键盘抽屉