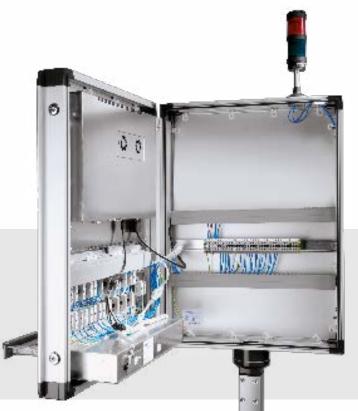

产品概述 DETECT.PROTECT—Connect. 检测.防护 - 连接.

## 服务于您的智能工厂







# 两个业务部分: DETECT (检测)和 PROTECT(防护)

作为一个国际化的家族企业, 我们始终位于技术和战略的前沿。

通过两个业务部分: Detect(检测)和 Protect(防护), BERNSTEIN定义了其在安全和机箱技术领域中的能力 — 因为我们的产品与客户的要求一样个性化。

种类丰富的开关、传感器、机箱、操作终端和悬臂 系统产品旨在进一步推进工业4.0,并支持安全智能 工厂的实现。

联合在BERNSTEIN品牌之下,Detect 和 Protect 也可融入在客户的定制解决方案中一正如我们的格言。

**DETECT. PROTECT** — Connect.







# SMART FACTORY Industry 4.0















智能安全系统



非接触式安全技术





双重绝缘限位开关



带分离操作头的安全开关





金属外壳限位开关



拉绳开关





**铰链开关** 安全评估设备



脚踏开关





磁传感器



电容式传感器







电感式传感器





铝制控制机箱 CC-5000℃







模块式控制机箱CC-3000

模块式控制机箱 CC-4000/CC-4000 SL

机箱配件: 键盘抽屉



消毒站/客户计数 独立的立柱支架



铝制悬臂系统

铝制悬臂系统





ergo slide

高度调节



灵活基座



CS-2000 系统 80

悬臂系统



**CS-480** 

不锈钢悬臂系统





标准机箱



加工标准机箱











客户定制系统 解决方案

# 全球分布 一直在您的身边





BERNSTEIN S.A.R.L. | FR 法国

BERNSTEIN (Schweiz) AG | CH 瑞士

BERNSTEIN S.r.I. IT 意大利

BERNSTEIN AG - 德国总部和物流中心

### 联系方式

#### 德国总部 BERNSTEIN AG

Hans-Bernstein-Straße 1 32457 Porta Westfalica Fon +49 571 793-0 Fax +49 571 793-555 info@de.bernstein.eu www.bernstein.eu

#### 丹麦 BERNSTEIN A/S

Fon +45 7020 0522 Fax +45 7020 0177 info@dk.bernstein.eu

#### 法国 BERNSTEIN S.A.R.L.

Fon +33 1 64 66 32 50 Fax +33 1 64 66 10 02 info@fr.bernstein.eu

#### 意大利 BERNSTEIN S.r.l.

Fon +39 035 4549037 Fax +39 035 4549647 info@it.bernstein.eu

#### 英国 BERNSTEIN Ltd

Fon +44 1922 744999 Fax +44 1922 457555 info@uk.bernstein.eu

#### 奥地利 BERNSTEIN GmbH

Fon +43 2256 62070-0 Fax +43 2256 62618 info@at.bernstein.eu

#### 塥士 BERNSTEIN (Schweiz) AG

Fon +41 44 775 71-71 Fax +41