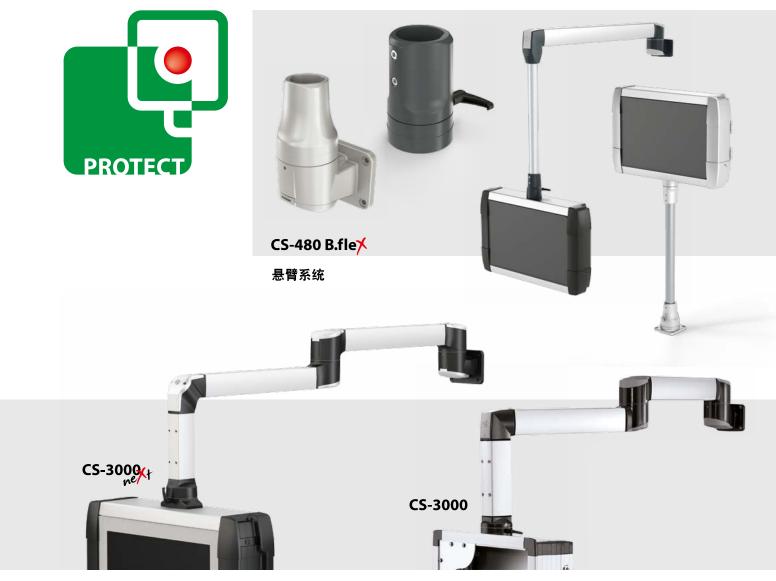

消毒站/客户计数 独立的立柱支架

铝制悬臂系统

铝制悬臂系统

ergo slide

高度调节

灵活基座

CS-2000 系统 80

悬臂系统

**CS-480** 

不锈钢悬臂系统

标准机箱

加工标准机箱

客户定制系统 解决方案