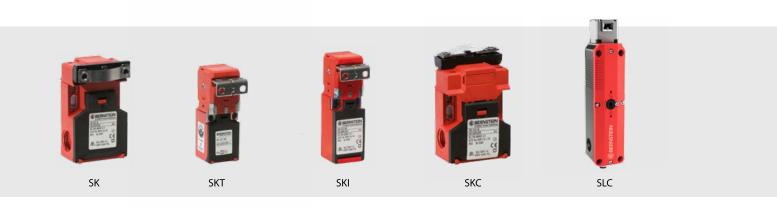

# SMART FACTORY Industry 4.0

智能安全系统

非接触式安全技术

双重绝缘限位开关

带分离操作头的安全开关

金属外壳限位开关

拉绳开关

**铰链开关** 安全评估设备