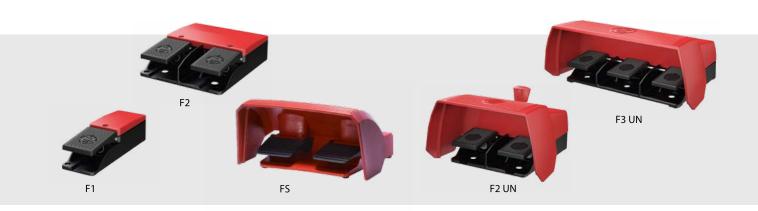

脚踏开关

磁传感器

电容式传感器

电感式传感器

铝制控制机箱 CC-5000℃

模块式控制机箱CC-3000

模块式控制机箱 CC-4000/CC-4000 SL

机箱配件: 键盘抽屉